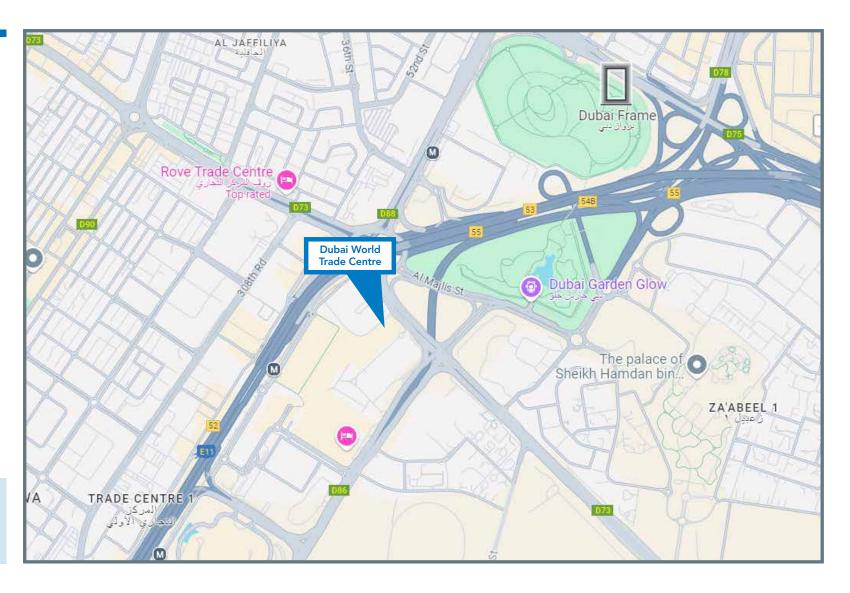

### How to reach the show

Located in Dubai's Central Business District, the Dubai World Trade Centre is easily accessible:

- By Taxi
  Call +971-4-208-0808 to book
- By Careem 'the everything app' for the region, Promo Code: GH2024
- By Metro The Dubai Metro's red line 'World Trade Centre Station' serves the venue
- By Bus The closest stop is the Novotel Hotel stop outside the Convention Gate entrance