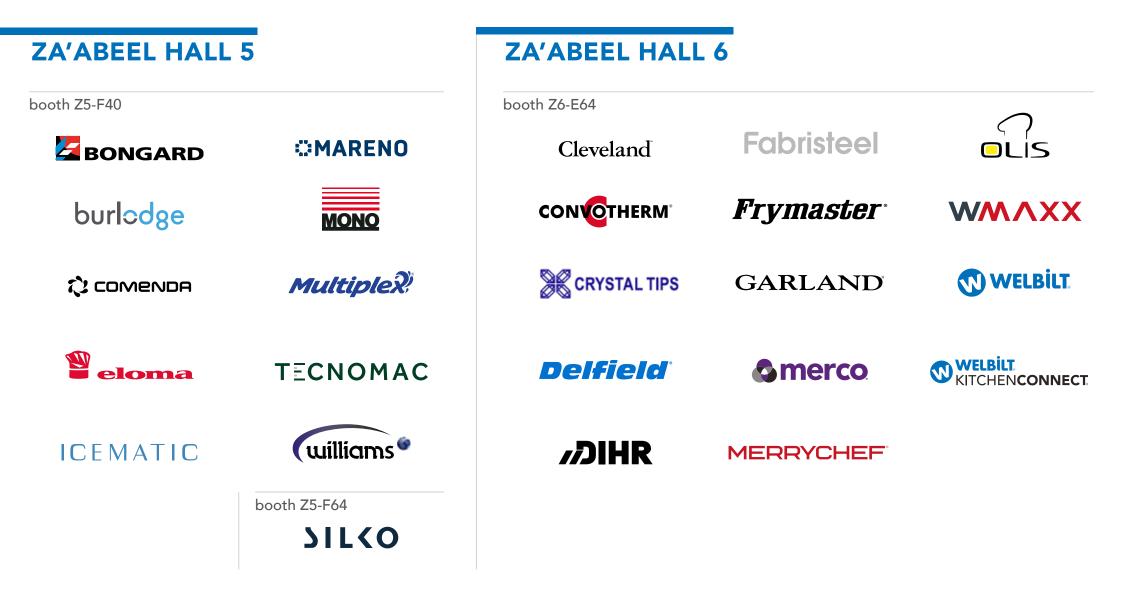

global foodservice equipment



# MEET US AT GULFHOST DUBAI

World Trade Center | 5-7 November 2024



Ali Group Brands Venue map & useful info

How to reach the show STAY CONNECTED!

#aligroupFSshows





## We invite you to discover our brands





## Venue map & useful info

#### OPENING TIMES

5 November 2024 (10:00 AM - 6:00 PM) 6 November 2024 (10:00 AM - 6:00 PM) 7 November 2024 (10:00 AM - 5:00 PM)

VENUE

Dubai World Trade Centre Sheikh Zayed Road, Dubai

FOR ANY FURTHER INFORMATION CLICK HERE





### How to reach the show

Located in Dubai's Central Business District, the Dubai World Trade Centre is easily accessible:

- By Taxi
  Call +971-4-208-0808 to book
- By Careem 'the everything app' for the region, Promo Code: GH2024
- By Metro The Dubai Metro's red line 'World Trade Centre Station' serves the venue
- By Bus The closest stop is the Novotel Hotel stop outside the Convention Gate entrance

#### FOR TRANSPORT INFO CLICK HERE