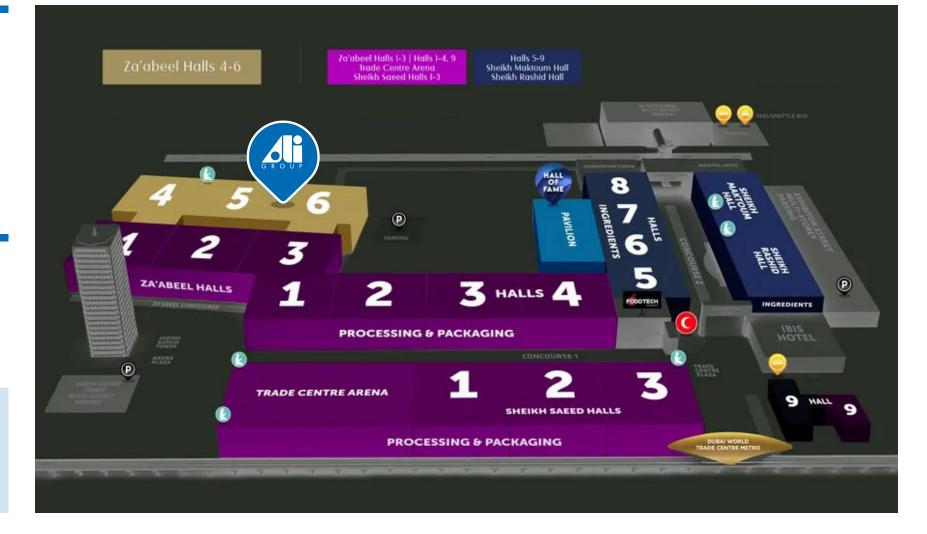

global foodservice equipment



# MEET US AT GULFHOST DUBAI

World Trade Center | 5-7 November 2024



Ali Group Brands Venue map & useful info

How to reach the show STAY CONNECTED!

#aligroupFSshows





## We invite you to discover our brands





## Venue map & useful info

#### OPENING TIMES

5 November 2024 (10:00 AM - 6:00 PM) 6 November 2024 (10:00 AM - 6:00 PM) 7 November 2024 (10:00 AM - 5:00 PM)

VENUE

Dubai World Trade Centre Sheikh Zayed Road, Dubai

FOR ANY FURTHER INFORMATION CLICK HERE





### How to reach the show

Located in Dubai's Central Business District, the Dubai World Trade Centre is easily accessible:

- By Taxi
  Call +971-4-208-0808 to book
- By Careem 'the everything app' for the region, Promo Code: GH2024
- By Metro The Dubai Metro's red line 'World Trade Centre Station' serves the venue
- By Bus The closest stop is the Novotel Hotel stop outside the Convention Gate entrance

#### FOR TRANSPORT INFO CLICK HERE